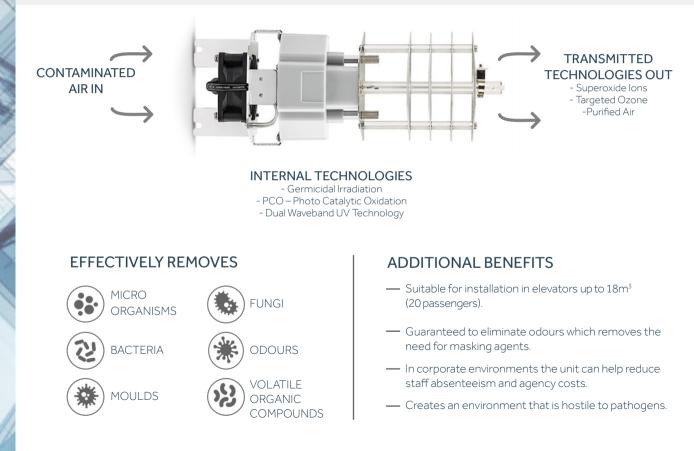

Provides 24 hour protection, 365 days a year

Suitable for installation in elevators up to 18m³ (20 passengers)

The SteraSpace Elevator air & surface sanitiser provides continuous protection from the spread of harmful bacteria, viruses, mould, fungi and odours. The unit works by combining three advanced technologies in order to emit a constant flow of disinfecting plasma which is proven to eliminate micro-organisms both in the air and on surfaces.

### THE EFFICACY OF STERASPACE DEVICES HAS BEEN TESTED BY UK PUBLIC HEALTH LABORATORIES

- The efficacy of the SteraSpace technology has been validated by Public Health England, SGS labs, ALS labs and many other third party test laboratories and is in use in thousands of worldwide applications.
- This technology has been proven to kill 98.11% of airborne and 99.5% of surface micro-organisms.
- In testing the unit is proven to immediately eliminate aerosolised bacteriophage that is introduced into the testing chamber.