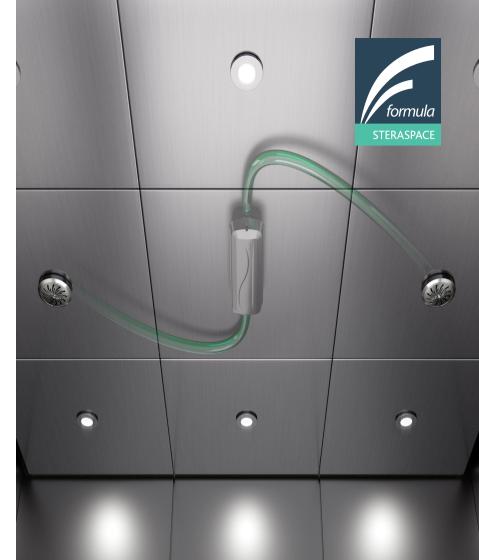

Provides 24 hour protection, 365 days a year

Suitable for installation in elevators up to 18m³ (20 passengers)

The SteraSpace Elevator air & surface sanitiser provides continuous protection from the spread of harmful bacteria, viruses, mould, fungi and odours. The unit works by combining three advanced technologies in order to emit a constant flow of disinfecting plasma which is proven to eliminate micro-organisms both in the air and on surfaces.

The unit is designed to be mounted on the cab roof or between the ceiling and the roof and is adjustable for different cab sizes, up to  $18m^3$ .

This SteraSpace unit is fan driven, to ensure optimal distribution of the disinfecting plasma throughout the elevator cab.